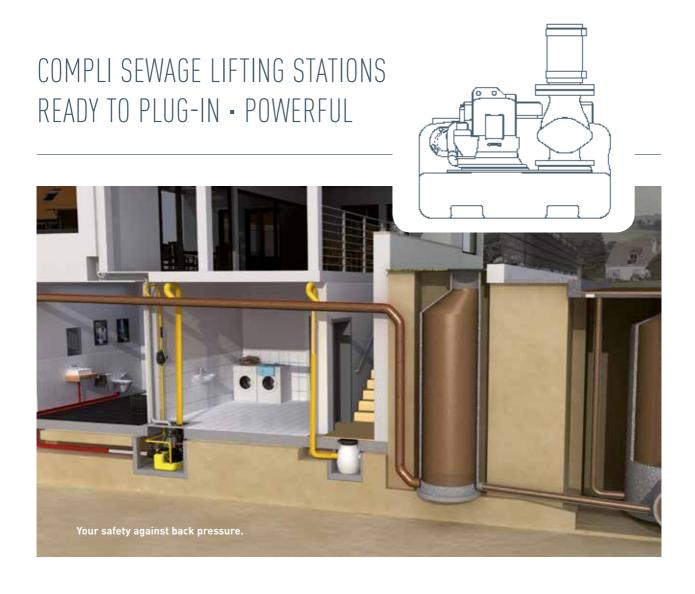

## COMPLI SEWAGE LIFTING STATIONS - C

bonded in, for the time-saving and space-saving direct connection to the inlet clamping flange.