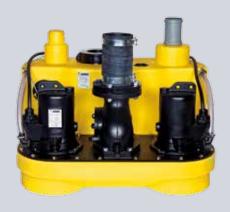

## NUMBERS - DATES - FACTS

| compli                | Dimensions<br>h x w x d [mm] | Tank<br>capacity [l] | Hmax<br>[m] | Qmax<br>[m³/h] | Free passage<br>[mm] | Inlet height [mm] |
|-----------------------|------------------------------|----------------------|-------------|----------------|----------------------|-------------------|
| Single units          |                              |                      |             |                |                      |                   |
| 300 E                 | 445 x 525 x 525              | 50                   | 10,5        | 29             | 50                   | 180               |
| 400                   | 445 x 650 x 595              | 64                   | 7           | 48             | 70                   | 180/250           |
| 500                   | 600 x 835 x 690              | 115                  | 20          | 76             | 70                   | variable          |
| 100 MultiCut          | 450 x 500 x 636              | 38                   | 24          | 18             | 7                    | 180/250           |
| 500 MultiCut          | 600 x 835 x 690              | 115                  | 24          | 18             | 7                    | variable          |
| Duplex units          |                              |                      |             |                |                      |                   |
| 1000                  | 600 x 835 x 690              | 115                  | 20          | 76             | 70                   | variable          |
| 1200                  | 800 x 910 x 1010             | 350                  | 20          | 76             | 70                   | 560-700           |
| 1500                  | 820 x 910 x 1610             | 500                  | 22          | 100            | 70 / 100             | 700               |
| 2500                  | 820 x 1955 x 1610            | 2 x 500              | 22          | 100            | 70 / 100             | 700               |
| 1000 MultiCut         | 600 x 835 x 690              | 115                  | 24          | 18             | 7                    | variable          |
| Stainless steel units |                              | '                    |             |                |                      |                   |
| 1200 Stainless steel  | 880 x 770 x 1142             | 270                  | 16          | 122            | 80 / 100             | 700               |
| 1400 Stainless steel  | 985 x 970 x 1375             | 540                  | 16          | 122            | 80 / 100             | 800               |
| 1600 Stainless steel  | 985 x 970 x 1882             | 900                  | 16          | 122            | 80 / 100             | 800               |

## COMPLI SEWAGE LIFTING STATIONS - C

bonded in, for the time-saving and space-saving direct connection to the inlet clamping flange.