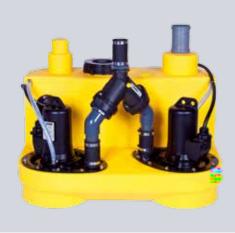

## NUMBERS - DATES - FACTS

| compli                | Dimensions<br>h x w x d [mm] | Tank<br>capacity [l] | Hmax<br>[m] | Qmax<br>[m³/h] | Free passage<br>[mm] | Inlet height [mm] |
|-----------------------|------------------------------|----------------------|-------------|----------------|----------------------|-------------------|
| Single units          |                              |                      |             |                |                      |                   |
| 300 E                 | 445 x 525 x 525              | 50                   | 10,5        | 29             | 50                   | 180               |
| 400                   | 445 x 650 x 595              | 64                   | 7           | 48             | 70                   | 180/250           |
| 500                   | 600 x 835 x 690              | 115                  | 20          | 76             | 70                   | variable          |
| 100 MultiCut          | 450 x 500 x 636              | 38                   | 24          | 18             | 7                    | 180/250           |
| 500 MultiCut          | 600 x 835 x 690              | 115                  | 24          | 18             | 7                    | variable          |
| Duplex units          |                              |                      |             |                |                      |                   |
| 1000                  | 600 x 835 x 690              | 115                  | 20          | 76             | 70                   | variable          |
| 1200                  | 800 x 910 x 1010             | 350                  | 20          | 76             | 70                   | 560-700           |
| 1500                  | 820 x 910 x 1610             | 500                  | 22          | 100            | 70 / 100             | 700               |
| 2500                  | 820 x 1955 x 1610            | 2 x 500              | 22          | 100            | 70 / 100             | 700               |
| 1000 MultiCut         | 600 x 835 x 690              | 115                  | 24          | 18             | 7                    | variable          |
| Stainless steel units |                              | '                    |             |                |                      |                   |
| 1200 Stainless steel  | 880 x 770 x 1142             | 270                  | 16          | 122            | 80 / 100             | 700               |
| 1400 Stainless steel  | 985 x 970 x 1375             | 540                  | 16          | 122            | 80 / 100             | 800               |
| 1600 Stainless steel  | 985 x 970 x 1882             | 900                  | 16          | 122            | 80 / 100             | 800               |