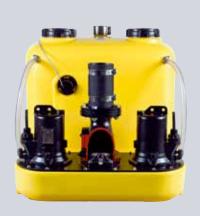

## NUMBERS - DATES - FACTS

| compli                | Dimensions<br>h x w x d [mm] | Tank<br>capacity [l] | Hmax<br>[m] | Qmax<br>[m³/h] | Free passage<br>[mm] | Inlet height [mm] |
|-----------------------|------------------------------|----------------------|-------------|----------------|----------------------|-------------------|
| Single units          |                              |                      |             |                |                      |                   |
| 300 E                 | 445 x 525 x 525              | 50                   | 10,5        | 29             | 50                   | 180               |
| 400                   | 445 x 650 x 595              | 64                   | 7           | 48             | 70                   | 180/250           |
| 500                   | 600 x 835 x 690              | 115                  | 20          | 76             | 70                   | variable          |
| 100 MultiCut          | 450 x 500 x 636              | 38                   | 24          | 18             | 7                    | 180/250           |
| 500 MultiCut          | 600 x 835 x 690              | 115                  | 24          | 18             | 7                    | variable          |
| Duplex units          |                              |                      |             |                |                      |                   |
| 1000                  | 600 x 835 x 690              | 115                  | 20          | 76             | 70                   | variable          |
| 1200                  | 800 x 910 x 1010             | 350                  | 20          | 76             | 70                   | 560-700           |
| 1500                  | 820 x 910 x 1610             | 500                  | 22          | 100            | 70 / 100             | 700               |
| 2500                  | 820 x 1955 x 1610            | 2 x 500              | 22          | 100            | 70 / 100             | 700               |
| 1000 MultiCut         | 600 x 835 x 690              | 115                  | 24          | 18             | 7                    | variable          |
| Stainless steel units |                              | '                    |             |                |                      |                   |
| 1200 Stainless steel  | 880 x 770 x 1142             | 270                  | 16          | 122            | 80 / 100             | 700               |
| 1400 Stainless steel  | 985 x 970 x 1375             | 540                  | 16          | 122            | 80 / 100             | 800               |
| 1600 Stainless steel  | 985 x 970 x 1882             | 900                  | 16          | 122            | 80 / 100             | 800               |

## COMPLI SEWAGE LIFTING STATIONS - C

bonded in, for the time-saving and space-saving direct connection to the inlet clamping flange.