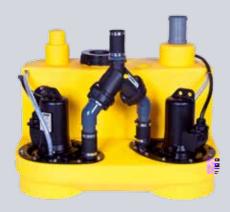

## NUMBERS - DATES - FACTS

| compli                | Dimensions<br>h x w x d [mm] | Tank<br>capacity [l] | Hmax<br>[m] | Qmax<br>[m³/h] | Free passage<br>[mm] | Inlet height<br>[mm] |
|-----------------------|------------------------------|----------------------|-------------|----------------|----------------------|----------------------|
| Single units          |                              |                      |             |                | ,                    |                      |
| 300 E                 | 445 x 525 x 525              | 50                   | 10,5        | 29             | 50                   | 180                  |
| 400                   | 445 x 650 x 595              | 64                   | 7           | 48             | 70                   | 180/250              |
| 500                   | 600 x 835 x 690              | 115                  | 20          | 76             | 70                   | variable             |
| 100 MultiCut          | 450 x 500 x 636              | 38                   | 24          | 18             | 7                    | 180/250              |
| 500 MultiCut          | 600 x 835 x 690              | 115                  | 24          | 18             | 7                    | variable             |
| Duplex units          |                              |                      |             | ;              |                      |                      |
| 1000                  | 600 x 835 x 690              | 115                  | 20          | 76             | 70                   | variable             |
| 1200                  | 800 x 910 x 1010             | 350                  | 20          | 76             | 70                   | 560-700              |
| 1500                  | 820 x 910 x 1610             | 500                  | 22          | 100            | 70 / 100             | 700                  |
| 2500                  | 820 x 1955 x 1610            | 2 x 500              | 22          | 100            | 70 / 100             | 700                  |
| 1000 MultiCut         | 600 x 835 x 690              | 115                  | 24          | 18             | 7                    | variable             |
| Stainless steel units |                              |                      |             |                | ,                    |                      |
| 1200 Stainless steel  | 880 x 770 x 1142             | 270                  | 16          | 122            | 80 / 100             | 700                  |
| 1400 Stainless steel  | 985 x 970 x 1375             | 540                  | 16          | 122            | 80 / 100             | 800                  |
| 1600 Stainless steel  | 985 x 970 x 1882             | 900                  | 16          | 122            | 80 / 100             | 800                  |