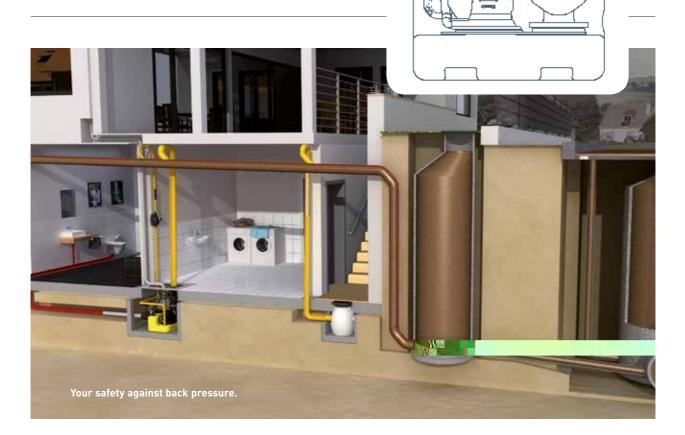

## JUNG PUMPEN COMPLI

**RESIDENTIAL TECHNOLOGY** 

**SEWAGE LIFTING STATIONS** 











## COMPLI SEWAGE LIFTING STATIONS READY TO PLUG-IN • POWERFUL



## NUMBERS - DATES - FACTS

| compli                | Dimensions<br>h x w x d [mm] | Tank<br>capacity [l] | Hmax<br>[m] | Qmax<br>[m³/h] | Free passage<br>[mm] | Inlet height<br>[mm] |
|-----------------------|------------------------------|----------------------|-------------|----------------|----------------------|----------------------|
| Single units          |                              |                      |             |                | ,                    |                      |
| 300 E                 | 445 x 525 x 525              | 50                   | 10,5        | 29             | 50                   | 180                  |
| 400                   | 445 x 650 x 595              | 64                   | 7           | 48             | 70                   | 180/250