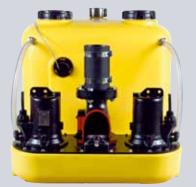

## NUMBERS - DATES - FACTS

| compli                | Dimensions<br>h x w x d [mm] | Tank<br>capacity [l] | Hmax<br>[m] | Qmax<br>[m³/h] | Free passage<br>[mm] | Inlet height<br>[mm] |
|-----------------------|------------------------------|----------------------|-------------|----------------|----------------------|----------------------|
| Single units          |                              |                      |             |                | ,                    |                      |
| 300 E                 | 445 x 525 x 525              | 50                   | 10,5        | 29             | 50                   | 180                  |
| 400                   | 445 x 650 x 595              | 64                   | 7           | 48             | 70                   | 180/250              |
| 500                   | 600 x 835 x 690              | 115                  | 20          | 76             | 70                   | variable             |
| 100 MultiCut          | 450 x 500 x 636              | 38                   | 24          | 18             | 7                    | 180/250              |
| 500 MultiCut          | 600 x 835 x 690              | 115                  | 24          | 18             | 7                    | variable             |
| Duplex units          |                              |                      |             | ;              |                      |                      |
| 1000                  | 600 x 835 x 690              | 115                  | 20          | 76             | 70                   | variable             |
| 1200                  | 800 x 910 x 1010             | 350                  | 20          | 76             | 70                   | 560-700              |
| 1500                  | 820 x 910 x 1610             | 500                  | 22          | 100            | 70 / 100             | 700                  |
| 2500                  | 820 x 1955 x 1610            | 2 x 500              | 22          | 100            | 70 / 100             | 700                  |
| 1000 MultiCut         | 600 x 835 x 690              | 115                  | 24          | 18             | 7                    | variable             |
| Stainless steel units |                              |                      |             |                | ,                    |                      |
| 1200 Stainless steel  | 880 x 770 x 1142             | 270                  | 16          | 122            | 80 / 100             | 700                  |
| 1400 Stainless steel  | 985 x 970 x 1375             | 540                  | 16          | 122            | 80 / 100             | 800                  |
| 1600 Stainless steel  | 985 x 970 x 1882             | 900                  | 16          | 122            | 80 / 100             | 800                  |