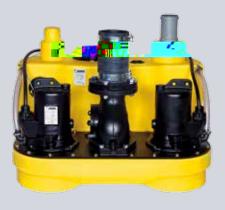

## NUMBERS - DATES - FACTS

| compli                | Dimensions<br>h x w x d [mm] | Tank<br>capacity [l] | Hmax<br>[m] | Qmax<br>[m³/h] | Free passage<br>[mm] | Inlet height<br>[mm] |
|-----------------------|------------------------------|----------------------|-------------|----------------|----------------------|----------------------|
| Single units          |                              |                      |             |                | ,                    |                      |
| 300 E                 | 445 x 525 x 525              | 50                   | 10,5        | 29             | 50                   | 180                  |
| 400                   | 445 x 650 x 595              | 64                   | 7           | 48             | 70                   | 180/250              |
| 500                   | 600 x 835 x 690              | 115                  | 20          | 76             | 70                   | variable             |
| 100 MultiCut          | 450 x 500 x 636              | 38                   | 24          | 18             | 7                    | 180/250              |
| 500 MultiCut          | 600 x 835 x 690              | 115                  | 24          | 18             | 7                    | variable             |
| Duplex units          |                              |                      |             | ;              |                      |                      |
| 1000                  | 600 x 835 x 690              | 115                  | 20          | 76             | 70                   | variable             |
| 1200                  | 800 x 910 x 1010             | 350                  | 20          | 76             | 70                   | 560-700              |
| 1500                  | 820 x 910 x 1610             | 500                  | 22          | 100            | 70 / 100             | 700                  |
| 2500                  | 820 x 1955 x 1610            | 2 x 500              | 22          | 100            | 70 / 100             | 700                  |
| 1000 MultiCut         | 600 x 835 x 690              | 115                  | 24          | 18             | 7                    | variable             |
| Stainless steel units |                              |                      |             |                | ,                    |                      |
| 1200 Stainless steel  | 880 x 770 x 1142             | 270                  | 16          | 122            | 80 / 100             | 700                  |
| 1400 Stainless steel  | 985 x 970 x 1375             | 540                  | 16          | 122            | 80 / 100             | 800                  |
| 1600 Stainless steel  | 985 x 970 x 1882             | 900                  | 16          | 122            | 80 / 100             | 800                  |