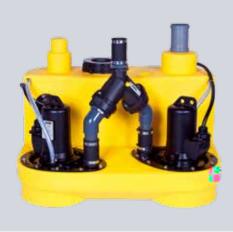

## NUMBERS - DATES - FACTS

| compli                | Dimensions<br>h x w x d [mm] | Tank<br>capacity [l] | Hmax<br>[m] | Qmax<br>[m³/h] | Free passage<br>[mm] | Inlet height [mm] |
|-----------------------|------------------------------|----------------------|-------------|----------------|----------------------|-------------------|
| Single units          |                              |                      |             |                |                      |                   |
| 300 E                 | 445 x 525 x 525              | 50                   | 10,5        | 29             | 50                   | 180               |
| 400                   | 445 x 650 x 595              | 64                   | 7           | 48             | 70                   | 180/250           |
| 500                   | 600 x 835 x 690              | 115                  | 20          | 76             | 70                   | variable          |
| 100 MultiCut          | 450 x 500 x 636              | 38                   | 24          | 18             | 7                    | 180/250           |
| 500 MultiCut          | 600 x 835 x 690              | 115                  | 24          | 18             | 7                    | variable          |
| Duplex units          |                              |                      |             |                |                      |                   |
| 1000                  | 600 x 835 x 690              | 115                  | 20          | 76             | 70                   | variable          |
| 1200                  | 800 x 910 x 1010             | 350                  | 20          | 76             | 70                   | 560-700           |
| 1500                  | 820 x 910 x 1610             | 500                  | 22          | 100            | 70 / 100             | 700               |
| 2500                  | 820 x 1955 x 1610            | 2 x 500              | 22          | 100            | 70 / 100             | 700               |
| 1000 MultiCut         | 600 x 835 x 690              | 115                  | 24          | 18             | 7                    | variable          |
| Stainless steel units |                              | '                    |             |                |                      |                   |
| 1200 Stainless steel  | 880 x 770 x 1142             | 270                  | 16          | 122            | 80 / 100             | 700               |
| 1400 Stainless steel  | 985 x 970 x 1375             | 540                  | 16          | 122            | 80 / 100             | 800               |
| 1600 Stainless steel  | 985 x 970 x 1882             | 900                  | 16          | 122            | 80 / 100             | 800               |