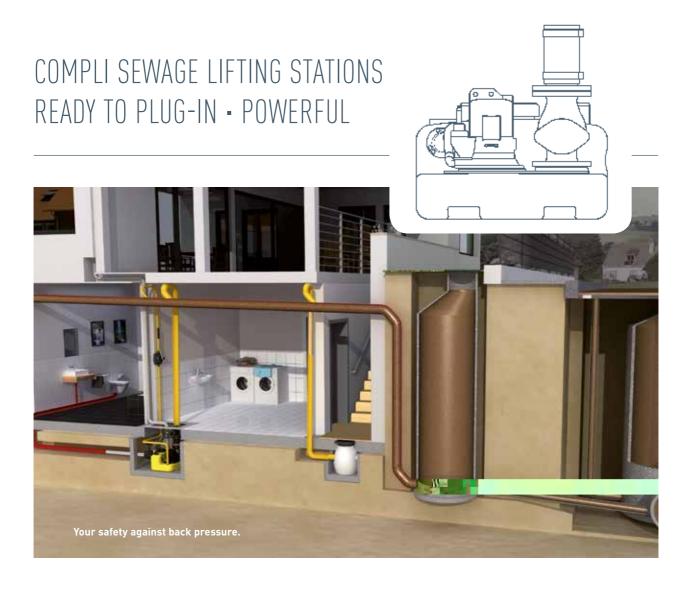

## COMPLI SEWAGE LIFTING STATIONS - C

bonded in, for the time-saving and space-saving direct connection to the inlet clamping flange.