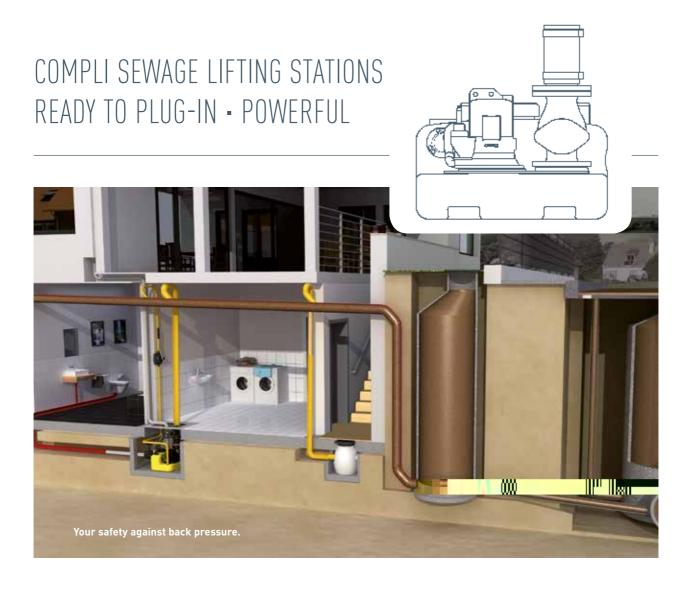

## COMPLI SEWAGE LIFTING STATIONS - C

bonded in, for the time-saving and space-saving direct connection to the inlet clamping flange.