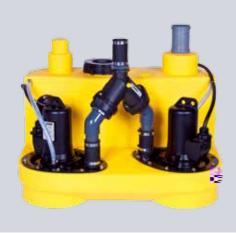

## NUMBERS - DATES - FACTS

| compli                | Dimensions<br>h x w x d [mm] | Tank<br>capacity [l] | Hmax<br>[m] | Qmax<br>[m³/h] | Free passage<br>[mm] | Inlet height [mm] |
|-----------------------|------------------------------|----------------------|-------------|----------------|----------------------|-------------------|
| Single units          | <u> </u>                     |                      |             |                |                      |                   |
| 300 E                 | 445 x 525 x 525              | 50                   | 10,5        | 29             | 50                   | 180               |
| 400                   | 445 x 650 x 595              | 64                   | 7           | 48             | 70                   | 180/250           |
| 500                   | 600 x 835 x 690              | 115                  | 20          | 76             | 70                   | variable          |
| 100 MultiCut          | 450 x 500 x 636              | 38                   | 24          | 18             | 7                    | 180/250           |
| 500 MultiCut          | 600 x 835 x 690              | 115                  | 24          | 18             | 7                    | variable          |
| Duplex units          |                              |                      |             |                |                      |                   |
| 1000                  | 600 x 835 x 690              | 115                  | 20          | 76             | 70                   | variable          |
| 1200                  | 800 x 910 x 1010             | 350                  | 20          | 76             | 70                   | 560-700           |
| 1500                  | 820 x 910 x 1610             | 500                  | 22          | 100            | 70 / 100             | 700               |
| 2500                  | 820 x 1955 x 1610            | 2 x 500              | 22          | 100            | 70 / 100             | 700               |
| 1000 MultiCut         | 600 x 835 x 690              | 115                  | 24          | 18             | 7                    | variable          |
| Stainless steel units | ·                            |                      |             | ·              |                      |                   |
| 1200 Stainless steel  | 880 x 770 x 1142             | 270                  | 16          | 122            | 80 / 100             | 700               |
| 1400 Stainless steel  | 985 x 970 x 1375             | 540                  | 16          | 122            | 80 / 100             | 800               |
| 1600 Stainless steel  | 985 x 970 x 1882             | 900                  | 16          | 122            | 80 / 100             | 800               |