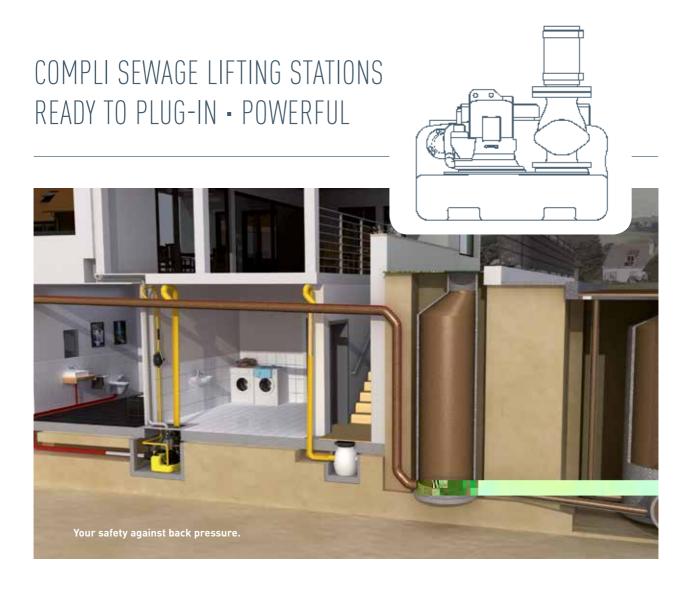

## COMPLI SEWAGE LIFTING STATIONS - C

bonded in, for the time-saving and space-saving direct connection to the inlet clamping flange.